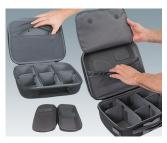

### **CARRY CASES**

The 300 series of carry cases has a modern design and offers reliable protection for your valuable equipment and accessories. They are available in 4 sizes. The choice is yours: carry cases empty or as sets with optional components for the individual partitioning of the interior according to your own requirements.

- · The carry cases consist of coated thermoformed shells for a high-quality look and feel
- · Robust and durable yet light in weight, they offer easy and comfortable handling
- They can be flexibly adapted: movable and upholstered partitions with Velcro fastening for practical divisions, standardised foam inserts with a grid for individual customisation, optional Velcro pouches in a modular assembly system for easy fixing to put the interior of the cases in order
- Integrated drawer compartments are ideal for operating instructions, documents and the like everything
  has its place and is safely stored
- The carry cases can be fitted with logos or nameplates for your company branding (business card compartment, logo window, zipper)