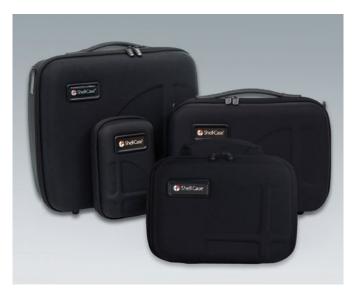

### **CARRY CASES**

The 300 series of carry cases has a modern design and offers reliable protection for your valuable equipment and accessories. They are available in 4 sizes. The choice is yours: carry cases empty or as sets with optional components for the individual partitioning of the interior according to your own requirements.

#### **Select Versions**

K0300B10 Carry case 310 without handle

black 226x142x92mm

K0300B12 Carry case 310 with foam insert set

black 226x142x92mm

Carry case 310 with drawer compartment and divider

black 226x142x92mm

K0300B20 Carry case 320 with handle

black 294x240x107mm

K0300B22 Carry case 320 with foam insert set

black 294x240x107mm

K0300B23 Carry case 320 with compartment and dividers

black 294x240x107mm

K0300B30 Carry case 330 with handle

black 360x265x145mm

Carry case 330 with foam insert set

black 360x265x145mm

K0300B33 Carry case 330 with compartments and dividers

black 360x265x145mm

K0300B40 Carry case 340 with handle

black 410x365x150mm

K0300B42 Carry case 340 with foam insert set

black 410x365x150mm

K0300B43 Carry case 340 with compartments and dividers

black 410x365x150mm