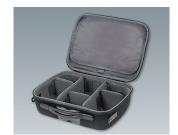

- · The carry cases consist of coated thermoformed shells for a high-quality look and feel
- · Robust and durable yet light in weight, they offer easy and comfortable handling
- They can be flexibly adapted: movable and upholstered partitions with Velcro fastening for practical divisions, standardised foam inserts with a grid for individual customisation, optional Velcro pouches in a modular assembly system for easy fixing to put the interior of the cases in order
- Integrated drawer compartments are ideal for operating instructions, documents and the like everything
  has its place and is safely stored
- The carry cases can be fitted with logos or nameplates for your company branding (business card compartment, logo window, zipper)

#### **Select Versions**

K0300B10 Carry case 310 without handle

black 226x142x92mm

K0300B12 Carry case 310 with foam insert set

black 226x142x92mm

Carry case 310 with drawer compartment and divider

black 226x142x92mm

K0300B20 Carry case 320 with handle

black 294x240x107mm

K0300B22 Carry case 320 with foam insert set

black 294x240x107mm

K0300B23 Carry case 320 with compartment and dividers

black 294x240x107mm

K0300B30 Carry case 330 with handle

black 360x265x145mm

Carry case 330 with foam insert set

black 360x265x145mm

K0300B33 Carry case 330 with compartments and dividers

black 360x265x145mm

K0300B40 Carry case 340 with handle

black 410x365x150mm

K0300B42 Carry case 340 with foam insert set

black 410x365x150mm

K0300B43 Carry case 340 with compartments and dividers

black 410x365x150mm