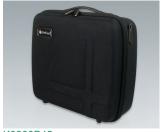

#### **Select Versions**

K0300B10 Carry case 310 without handle

black 226x142x92mm

K0300B12 Carry case 310 with foam insert set

black 226x142x92mm

Carry case 310 with drawer compartment and divider

black 226x142x92mm

K0300B20 Carry case 320 with handle

black 294x240x107mm

K0300B22 Carry case 320 with foam insert set

black 294x240x107mm

K0300B23 Carry case 320 with compartment and dividers

black 294x240x107mm

K0300B30 Carry case 330 with handle

black 360x265x145mm

Carry case 330 with foam insert set

black 360x265x145mm

K0300B33 Carry case 330 with compartments and dividers

black 360x265x145mm

K0300B40 Carry case 340 with handle

black 410x365x150mm

K0300B42 Carry case 340 with foam insert set

black 410x365x150mm

K0300B43 Carry case 340 with compartments and dividers

black 410x365x150mm