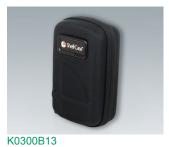

#### **Select Versions**

K0300B10 Carry case 310 without handle

black 226x142x92mm

K0300B12 Carry case 310 with foam insert set

black 226x142x92mm

Carry case 310 with drawer compartment and divider

black 226x142x92mm