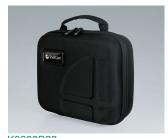

K0300B20 Carry case 320 with handle

black 294x240x107mm

K0300B22 Carry case 320 with foam insert set

black 294x240x107mm

K0300B23 Carry case 320 with compartment and dividers

black 294x240x107mm

K0300B30 Carry case 330 with handle