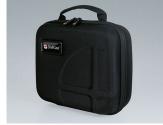

K0300B42 Carry case 340 with foam insert set

black 410x365x150mm

K0300B43 Carry case 340 with compartments and dividers

black 410x365x150mm