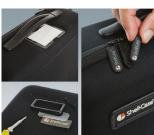

- · The carry cases consist of coated thermoformed shells for a high-quality look and feel
- · Robust and durable yet light in weight, they offer easy and comfortable handling
- They can be flexibly adapted: movable and upholstered partitions with Velcro fastening for practical divisions, standardised foam inserts with a grid for individual customisation, optional Velcro pouches in a modular assembly system for easy fixing to put the interior of the cases in order
- Integrated drawer compartments are ideal for operating instructions, documents and the like everything
  has its place and is safely stored
- The carry cases can be fitted with logos or nameplates for your company branding (business card compartment, logo window, zipper)