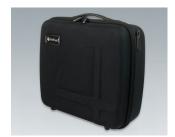

#### **Select Versions**

K0300B10 Carry case 310 without handle

black 226x142x92mm

K0300B12 Carry case 310 with foam insert set

black 226x142x92mm

Carry case 310 with drawer compartment and divider

black 226x142x92mm

K0300B20 Carry case 320 with handle

black 294x240x107mm

K0300B22 Carry case 320 with foam insert set

black 294x240x107mm

K0300B23 Carry case 320 with compartment and dividers

black 294x240x107mm

K0300B30 Carry case 330 with handle

black 360x265x145mm

Carry case 330 with foam insert set

black 360x265x145mm

K0300B33 Carry case 330 with compartments and dividers

black 360x265x145mm

K0300B40 Carry case 340 with handle

black 410x365x150mm

K0300B42 Carry case 340 with foam insert set

black 410x365x150mm

K0300B43 Carry case 340 with compartments and dividers

black 410x365x150mm