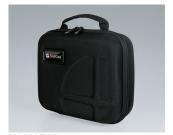

black 360x265x145mm

Carry case 330 with foam insert set

black 360x265x145mm

K0300B33 Carry case 330 with compartments and dividers

black 360x265x145mm

K0300B40 Carry case 340 with handle

black 410x365x150mm