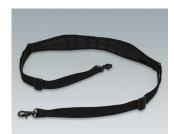

### Accessory to complete

K0300012 Shoulder strap 330 / 340 black 1600x55x5mm

K0300017 Pouch (small) 330 / 340 grey 170x120x55mm

K0300018 Pouch (transparent) 330 / 340 grey 170x120x55mm

Pouch (double-size) 330 / 340 grey 170x220x55mm