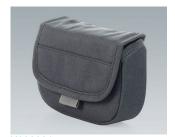

### Accessory to complete

K0300012 Shoulder strap 330 / 340 black 1600x55x5mm

K0300017 Pouch (small) 330 / 340 grey 170x120x55mm

K0300018 Pouch (transparent) 330 / 340 grey 170x120x55mm

Pouch (double-size) 330 / 340 grey 170x220x55mm