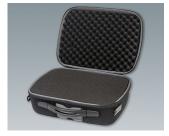

- · The carry cases consist of coated thermoformed shells for a high-quality look and feel
- · Robust and durable yet light in weight, they offer easy and comfortable handling
- They can be flexibly adapted: movable and upholstered partitions with Velcro fastening for practical divisions, standardised foam inserts with a grid for individual customisation, optional Velcro pouches in a modular assembly system for easy fixing to put the interior of the cases in order
- Integrated drawer compartments are ideal for operating instructions, documents and the like everything
  has its place and is safely stored
- The carry cases can be fitted with logos or nameplates for your company branding (business card compartment, logo window, zipper)

#### **Select Versions**

K0300B10 Carry case 310 without handle

black 226x142x92mm

K0300B12 Carry case 310 with foam insert set

black 226x142x92mm

Carry case 310 with drawer compartment and divider

black 226x142x92mm

K0300B20 Carry case 320 with handle

black 294x240x107mm

K0300B22 Carry case 320 with foam insert set

black 294x240x107mm

K0300B23 Carry case 320 with compartment and dividers

black 294x240x107mm

K0300B30 Carry case 330 with handle

black 360x265x145mm

Carry case 330 with foam insert set

black 360x265x145mm

K0300B33 Carry case 330 with compartments and dividers

black 360x265x145mm

K0300B40 Carry case 340 with handle

black 410x365x150mm

K0300B42 Carry case 340 with foam insert set

black 410x365x150mm

K0300B43 Carry case 340 with compartments and dividers

black 410x365x150mm