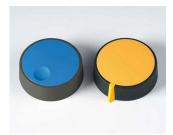

## **LACQUERING**

The colours can be produced in our own mixing unit according to RAL and in a wide range of Pantone shades. This guarantees consistent high quality and short delivery times. The colours can also be defined according to your sample or by arrangement.

## · Lacquers in different degrees of lustre

According to your needs, from matt to glossy. Matt lacquers prevent undesirable light reflections, and glossy lacquers offer a refined, modern look.

Metallic lacquer and colour tones

Finishes in a metallic look.