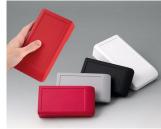

## **LACQUERING**

The colours can be produced in our own mixing unit according to RAL and in a wide range of Pantone shades. This guarantees consistent high quality and short delivery times. The colours can also be defined according to your sample or by arrangement.

## · Lacquers in different degrees of lustre

According to your needs, from matt to glossy. Matt lacquers prevent undesirable light reflections, and glossy lacquers offer a refined, modern look.

Metallic lacquer and colour tones