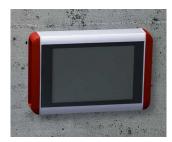

## · Lacquers in different degrees of lustre

According to your needs, from matt to glossy. Matt lacquers prevent undesirable light reflections, and glossy lacquers offer a refined, modern look.

Metallic lacquer and colour tones

Finishes in a metallic look.