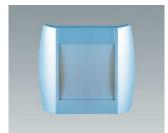

## · Lacquers in different degrees of lustre

According to your needs, from matt to glossy. Matt lacquers prevent undesirable light reflections, and glossy lacquers offer a refined, modern look.

Metallic lacquer and colour tones

Finishes in a metallic look.