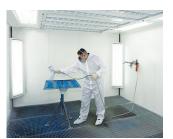

## **LACQUERING**

The colours can be produced in our own mixing unit according to RAL and in a wide range of Pantone shades. This guarantees consistent high quality and short delivery times. The colours can also be defined according to your sample or by arrangement.

## · Lacquers in different degrees of lustre

According to your needs, from matt to glossy. Matt lacquers prevent undesirable light reflections, and glossy lacquers offer a refined, modern look.

Metallic lacquer and colour tones