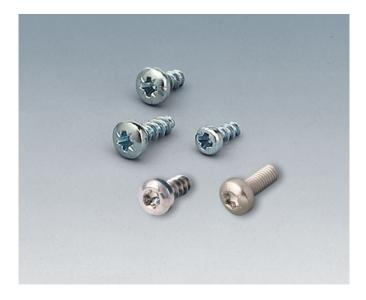

## SCREWS

Self-tapping screws are available for securing PCBs and mounting plates as well as components.

Installation instructions: Please note the different types of cross-head screws (PZ / PH) as well as the size of the screwdriver.

## Select Versions

A0304031 Self-tapping screws 2.2 x 5 mm (PZ1)

A0305031 Self-tapping screws 2.5 x 6 mm (PZ1)

A0306031 Self-tapping screws 3 x 6 mm (PZ1)

A0308031 Self-tapping screws 3 x 8 mm (PZ1)