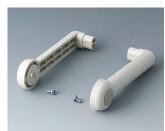

## HANDLE BAR, BAIL ARM

Tilt and swivel carry handle bars made of plastic. With matching anodised aluminium profile, cut to the correct width for your enclosure, and supplied as a separate component.

A9300522 Side arm kit PA 6 (UL 94 HB) black RAL 9005

A9300722 Side arm kit PA 6 off-white RAL 9002

A9300822 Side arm kit PA 6 light grey RAL 7035

Subject to technical modification without notice. © by OKW Gehäusesysteme, Buchen/Germany.