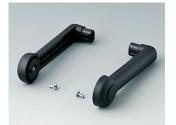

## Select Versions

A9300015 Side arm kit PA 6 (UL 94 HB) black RAL 9005

A9300016 Side arm kit PA 6 off-white RAL 9002

A9300017 Side arm kit PA 6 off-white RAL 9002

A9300018 Side arm kit PA 6 pebble grey RAL 7032

A9300522 Side arm kit PA 6 (UL 94 HB) black RAL 9005

A9300722 Side arm kit PA 6 off-white RAL 9002

A9300822 Side arm kit PA 6 light grey RAL 7035

Subject to technical modification without notice. © by OKW Gehäusesysteme, Buchen/Germany.