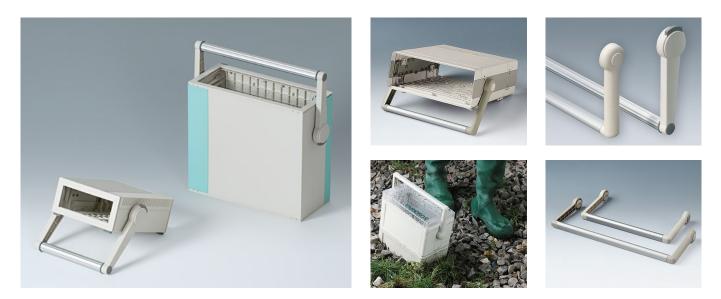

## HANDLE BAR, BAIL ARM

Tilt and swivel carry handle bars made of plastic. With matching anodised aluminium profile, cut to the correct width for your enclosure, and supplied as a separate component.

## **Customising Options**

What do you still need for your own very personal product? We can supply enclosures and tuning knobs with all necessary modifications for fitting your electronic components. Customising options for Handle bar, bail arm

## HANDLE BAR, BAIL ARM