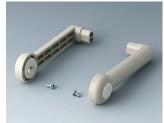

## HANDLE BAR, BAIL ARM

Tilt and swivel carry handle bars made of plastic. With matching anodised aluminium profile, cut to the correct width for your enclosure, and supplied as a separate component.

A9300522 Side arm kit PA 6 (UL 94 HB) black RAL 9005

A9300722 Side arm kit PA 6 off-white RAL 9002

A9300822 Side arm kit PA 6 light grey RAL 7035

Subject to technical modification without notice. © by OKW Gehäusesysteme, Buchen/Germany.