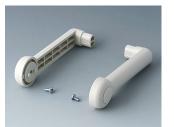

## HANDLE BAR, BAIL ARM

Tilt and swivel carry handle bars made of plastic. With matching anodised aluminium profile, cut to the correct width for your enclosure, and supplied as a separate component.

## Select Versions

A9300015 Side arm kit PA 6 (UL 94 HB) black RAL 9005

A9300016 Side arm kit PA 6 off-white RAL 9002

A9300017 Side arm kit PA 6 off-white RAL 9002

A9300018 Side arm kit PA 6 pebble grey RAL 7032