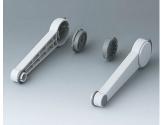

## HANDLE BAR, BAIL ARM

Tilt and swivel carry handle bars made of plastic. With matching anodised aluminium profile, cut to the correct width for your enclosure, and supplied as a separate component.

## HANDLE BAR, BAIL ARM

## Select Versions

A9300015 Side arm kit PA 6 (UL 94 HB) black RAL 9005

A9300016 Side arm kit PA 6 off-white RAL 9002

A9300017 Side arm kit PA 6 off-white RAL 9002

A9300018 Side arm kit PA 6 pebble grey RAL 7032