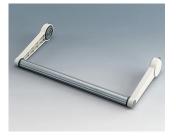

## HANDLE BAR, BAIL ARM

Tilt and swivel carry handle bars made of plastic. With matching anodised aluminium profile, cut to the correct width for your enclosure, and supplied as a separate component.

## Select Versions

A9300015 Side arm kit PA 6 (UL 94 HB) black RAL 9005

A9300016 Side arm kit PA 6 off-white RAL 9002

A9300017 Side arm kit PA 6 off-white RAL 9002

A9300018 Side arm kit PA 6 pebble grey RAL 7032