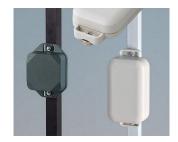

## **HOLDING DEVICES**

- Fastening element for DIN rails in accordance with DIN EN 60715 TH35 and G32
- Holding clamp for round tubes up to Ø 32 mm / equipment rails DIN EN ISO 19054

## Select Versions

Fastening element for DIN-Rails PA 6 off-white RAL 9002

B1300019 Fastening element for DIN-Rails PA 6 black RAL 9005

B4308237 Holding clamps PA 6 off-white RAL 9002

B4308238 Holding clamps PA 6 lava