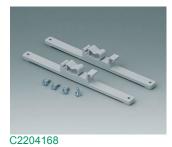

B6811751 DIN rail adapter PA 66 (UL 94 V-0) black RAL 9005

C2201088
Fastening elements to DIN-Rails
PA 6
light grey RAL 7035

C2203128
Fastening elements to DIN-Rails
PA 6
light grey RAL 7035

Fastening elements to DIN-Rails PA 6 light grey RAL 7035