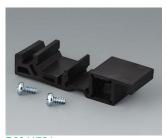

## **HOLDING DEVICES**

- Fastening element for DIN rails in accordance with DIN EN 60715 TH35 and G32
- Holding clamp for round tubes up to Ø 32 mm / equipment rails DIN EN ISO 19054

## Select Versions

Fastening element for DIN-Rails PA 6 off-white RAL 9002

B1300019 Fastening element for DIN-Rails PA 6 black RAL 9005

B4308237 Holding clamps PA 6 off-white RAL 9002

B4308238 Holding clamps PA 6 lava

B6811751 DIN rail adapter PA 66 (UL 94 V-0) black RAL 9005

C2201088
Fastening elements to DIN-Rails
PA 6
light grey RAL 7035

C2203128
Fastening elements to DIN-Rails
PA 6
light grey RAL 7035

Fastening elements to DIN-Rails PA 6 light grey RAL 7035