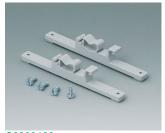

B6811751 DIN rail adapter PA 66 (UL 94 V-0) black RAL 9005

C2201088
Fastening elements to DIN-Rails
PA 6
light grey RAL 7035

C2203128
Fastening elements to DIN-Rails
PA 6
light grey RAL 7035

Fastening elements to DIN-Rails PA 6 light grey RAL 7035