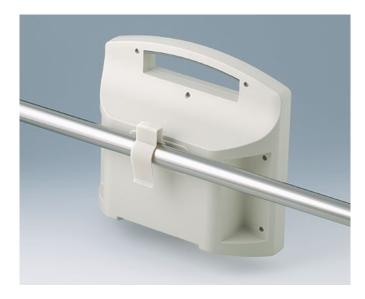

## **HOLDING DEVICES**

- Fastening element for DIN rails in accordance with DIN EN 60715 TH35 and G32
- Holding clamp for round tubes up to Ø 32 mm / equipment rails DIN EN ISO 19054