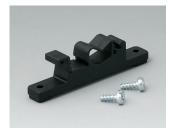

## **HOLDING DEVICES**

- Fastening element for DIN rails in accordance with DIN EN 60715 TH35 and G32
- Holding clamp for round tubes up to Ø 32 mm / equipment rails DIN EN ISO 19054

## Select Versions

Fastening element for DIN-Rails PA 6 off-white RAL 9002

B1300019 Fastening element for DIN-Rails PA 6 black RAL 9005

B4308237 Holding clamps PA 6 off-white RAL 9002

B4308238 Holding clamps PA 6 lava

B6811751 DIN rail adapter PA 66 (UL 94 V-0) black RAL 9005

C2201088
Fastening elements to DIN-Rails
PA 6
light grey RAL 7035

C2203128
Fastening elements to DIN-Rails
PA 6
light grey RAL 7035

Fastening elements to DIN-Rails PA 6 light grey RAL 7035