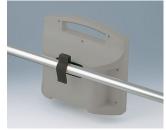

## **HOLDING DEVICES**

- Fastening element for DIN rails in accordance with DIN EN 60715 TH35 and G32
- Holding clamp for round tubes up to Ø 32 mm / equipment rails DIN EN ISO 19054

## Select Versions

Fastening element for DIN-Rails PA 6 off-white RAL 9002

B1300019 Fastening element for DIN-Rails PA 6 black RAL 9005

B4308237 Holding clamps PA 6 off-white RAL 9002

B4308238 Holding clamps PA 6 lava