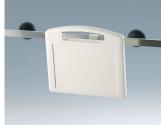

## **HOLDING DEVICES**

- Fastening element for DIN rails in accordance with DIN EN 60715 TH35 and G32
- Holding clamp for round tubes up to Ø 32 mm / equipment rails DIN EN ISO 19054

B6811751 DIN rail adapter PA 66 (UL 94 V-0) black RAL 9005

C2201088
Fastening elements to DIN-Rails
PA 6
light grey RAL 7035

C2203128
Fastening elements to DIN-Rails
PA 6
light grey RAL 7035

Fastening elements to DIN-Rails PA 6 light grey RAL 7035