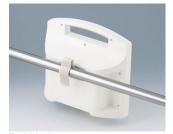

## **HOLDING DEVICES**

- Fastening element for DIN rails in accordance with DIN EN 60715 TH35 and G32
- Holding clamp for round tubes up to Ø 32 mm / equipment rails DIN EN ISO 19054

## Select Versions

Fastening element for DIN-Rails PA 6 off-white RAL 9002

B1300019 Fastening element for DIN-Rails PA 6 black RAL 9005

B4308237 Holding clamps PA 6 off-white RAL 9002

B4308238 Holding clamps PA 6 lava