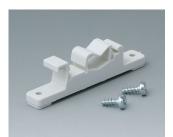

## **HOLDING DEVICES**

- Fastening element for DIN rails in accordance with DIN EN 60715 TH35 and G32
- Holding clamp for round tubes up to Ø 32 mm / equipment rails DIN EN ISO 19054

## Select Versions

Fastening element for DIN-Rails PA 6 off-white RAL 9002

B1300019 Fastening element for DIN-Rails PA 6 black RAL 9005

B4308237 Holding clamps PA 6 off-white RAL 9002

B4308238 Holding clamps PA 6 lava