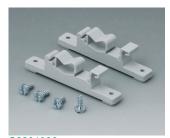

B6811751 DIN rail adapter PA 66 (UL 94 V-0) black RAL 9005

C2201088
Fastening elements to DIN-Rails
PA 6
light grey RAL 7035

C2203128
Fastening elements to DIN-Rails
PA 6
light grey RAL 7035

Fastening elements to DIN-Rails PA 6 light grey RAL 7035