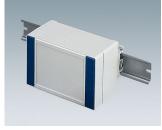

## **HOLDING DEVICES**

- Fastening element for DIN rails in accordance with DIN EN 60715 TH35 and G32
- Holding clamp for round tubes up to Ø 32 mm / equipment rails DIN EN ISO 19054

## Select Versions

Fastening element for DIN-Rails PA 6 off-white RAL 9002

B1300019 Fastening element for DIN-Rails PA 6 black RAL 9005

B4308237 Holding clamps PA 6 off-white RAL 9002

B4308238 Holding clamps PA 6 lava