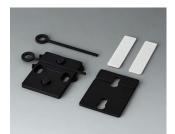

### Select Versions

A9204108 Wall mounting brackets PA 6 pebble grey RAL 7032

A9305017 Wall suspension elements ASA+PC (UL 94 V-0) off-white RAL 9002

A9305019 Wall suspension elements ASA+PC (UL 94 V-0) black RAL 9005