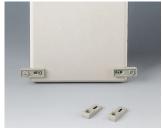

B1350048 Wall suspension elements ABS (UL 94 HB) pebble grey RAL 7032

B1360048 Wall suspension elements ABS (UL 94 HB) pebble grey RAL 7032

### Accessory

A9305147 Adhesive foil holder

Subject to technical modification without notice. © by OKW Gehäusesysteme, Buchen/Germany.