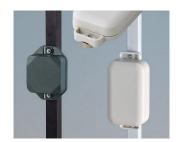

# WALL MOUNTING

Universal wall suspension elements or wall-mounting brackets for external wall mounting of our small plastic enclosures.

### Select Versions

A9204108 Wall mounting brackets PA 6 pebble grey RAL 7032

A9305017 Wall suspension elements ASA+PC (UL 94 V-0) off-white RAL 9002

A9305019 Wall suspension elements ASA+PC (UL 94 V-0) black RAL 9005