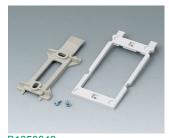

B1350048 Wall suspension elements ABS (UL 94 HB) pebble grey RAL 7032

B1360048 Wall suspension elements ABS (UL 94 HB) pebble grey RAL 7032