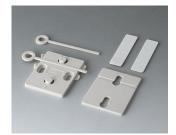

### Select Versions

A9204108 Wall mounting brackets PA 6 pebble grey RAL 7032

A9305017 Wall suspension elements ASA+PC (UL 94 V-0) off-white RAL 9002

A9305019 Wall suspension elements ASA+PC (UL 94 V-0) black RAL 9005