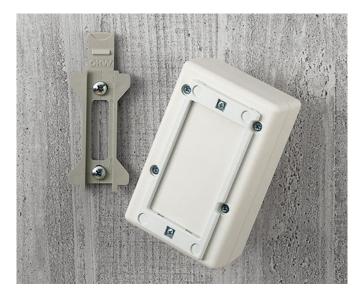

# WALL MOUNTING

Universal wall suspension elements or wall-mounting brackets for external wall mounting of our small plastic enclosures.

### Select Versions

A9204108 Wall mounting brackets PA 6 pebble grey RAL 7032

A9305017 Wall suspension elements ASA+PC (UL 94 V-0) off-white RAL 9002

A9305019 Wall suspension elements ASA+PC (UL 94 V-0) black RAL 9005