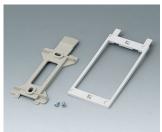

B1350048 Wall suspension elements ABS (UL 94 HB) pebble grey RAL 7032

B1360048 Wall suspension elements ABS (UL 94 HB) pebble grey RAL 7032