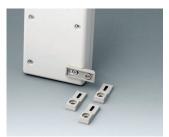

# WALL MOUNTING

Universal wall suspension elements or wall-mounting brackets for external wall mounting of our small plastic enclosures.

### Select Versions

A9204108 Wall mounting brackets PA 6 pebble grey RAL 7032

A9305017 Wall suspension elements ASA+PC (UL 94 V-0) off-white RAL 9002

A9305019 Wall suspension elements ASA+PC (UL 94 V-0) black RAL 9005

B1350048 Wall suspension elements ABS (UL 94 HB) pebble grey RAL 7032

B1360048 Wall suspension elements ABS (UL 94 HB) pebble grey RAL 7032

### Accessory

A9305147 Adhesive foil holder

Subject to technical modification without notice. © by OKW Gehäusesysteme, Buchen/Germany.